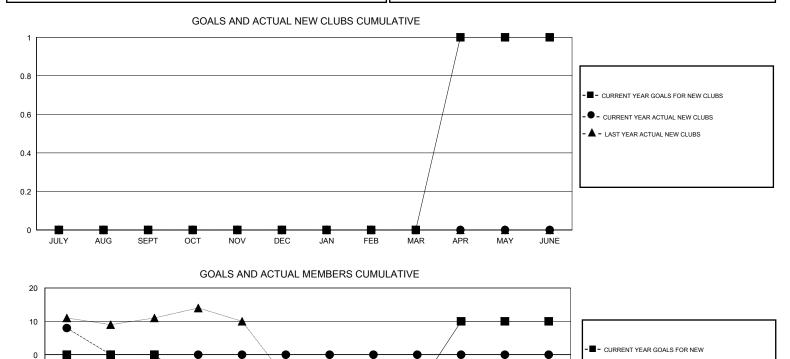

## LOCATION REP OF SOUTH AFRICA

GMT CA 6-Afi

|               |                  | Clubs             |                  |                  | Members               |                    |                                     |                    |                  |
|---------------|------------------|-------------------|------------------|------------------|-----------------------|--------------------|-------------------------------------|--------------------|------------------|
|               | RESU             | LTS FOR 2016-2017 |                  |                  | RESULTS FOR 2016-2017 |                    |                                     |                    |                  |
| QUARTER       | NEW CLUB<br>GOAL | NEW CLUBS         | DROPPED<br>CLUBS | NET<br>GAIN/LOSS | QUARTER               | NEW MEMBER<br>GOAL | CHARTER AND<br>NEW MEMBERS<br>ADDED | DROPPED<br>MEMBERS | NET<br>GAIN/LOSS |
| JULY/AUG/SEPT | 0                | 0                 | 0                | 0                | JULY/AUG/SEPT         | 0                  | 11                                  | 3                  | 8                |
| OCT/NOV/DEC   | 0                | 0                 | 0                | 0                | OCT/NOV/DEC           | -10                | 0                                   | 0                  | 0                |
| JAN/FEB/MAR   | 0                | 0                 | 0                | 0                | JAN/FEB/MAR           | 0                  | 0                                   | 0                  | 0                |
| APR/MAY/JUNE  | 1                | 0                 | 0                | 0                | APR/MAY/JUNE          | 20                 | 0                                   | 0                  | 0                |