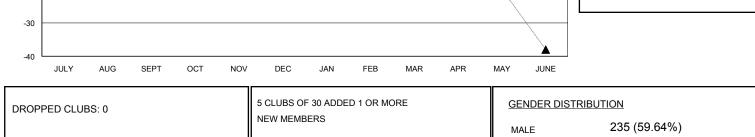

## LOCATION REP OF SOUTH AFRICA

GMT CA 6-Afi

|               |                  | Clubs             |                  |                  | Members               |                    |                                     |                    |                  |
|---------------|------------------|-------------------|------------------|------------------|-----------------------|--------------------|-------------------------------------|--------------------|------------------|
|               | RESU             | LTS FOR 2016-2017 |                  |                  | RESULTS FOR 2016-2017 |                    |                                     |                    |                  |
| QUARTER       | NEW CLUB<br>GOAL | NEW CLUBS         | DROPPED<br>CLUBS | NET<br>GAIN/LOSS | QUARTER               | NEW MEMBER<br>GOAL | CHARTER AND<br>NEW MEMBERS<br>ADDED | DROPPED<br>MEMBERS | NET<br>GAIN/LOSS |
| JULY/AUG/SEPT | 0                | 0                 | 0                | 0                | JULY/AUG/SEPT         | 0                  | 11                                  | 3                  | 8                |
| OCT/NOV/DEC   | 0                | 0                 | 0                | 0                | OCT/NOV/DEC           | -10                | 0                                   | 0                  | 0                |
| JAN/FEB/MAR   | 0                | 0                 | 0                | 0                | JAN/FEB/MAR           | 0                  | 0                                   | 0                  | 0                |
| APR/MAY/JUNE  | 1                | 0                 | 0                | 0                | APR/MAY/JUNE          | 20                 | 0                                   | 0                  | 0                |

NEMBERS - ● - CURRENT YEAR ACTUAL MEMBERS

- LAST YEAR ACTUAL MEMBERS

| DROPPED MEMBERSClick HERE FOR HEALTH.<br>ASSESSMENT DATAFAMILY UNIT MEMBERS99CLUB CANCELLED0FAMILY UNIT MEMBERS99OTHER3CLICK HERE FOR HEALTH.<br>ASSESSMENT DATAFAMILY UNIT MEMBERS99TOTAL30010 |                  |                       | MALE<br>FEMALE      | 235 (59.84%)<br>159 (40.36%) |    |
|-------------------------------------------------------------------------------------------------------------------------------------------------------------------------------------------------|------------------|-----------------------|---------------------|------------------------------|----|
| CLUB CANCELLED 0 CLICK HERE FOR HEALTH FAMILY UNIT MEMBERS 99   OTHER 3 HEAD OF HOUSEHOLD 49                                                                                                    | DROPPED MEMBERS  |                       |                     |                              |    |
| CLUB CANCELLED 0   OTHER 3                                                                                                                                                                      | DECEASED 0       | CLICK HERE FOR HEALTH |                     | c                            | 29 |
| OTHER 3                                                                                                                                                                                         | CLUB CANCELLED 0 | ASSESSMENT DATA       |                     |                              |    |
| TOTAL 3 NON-HEAD OF HOUSEHOLD 50                                                                                                                                                                | OTHER 3          |                       | HEAD OF HOUSEHOLD   | 4                            | ,9 |
|                                                                                                                                                                                                 | TOTAL 3          | -                     | NON-HEAD OF HOUSEHO | 5 S                          | 0  |

-10

-20